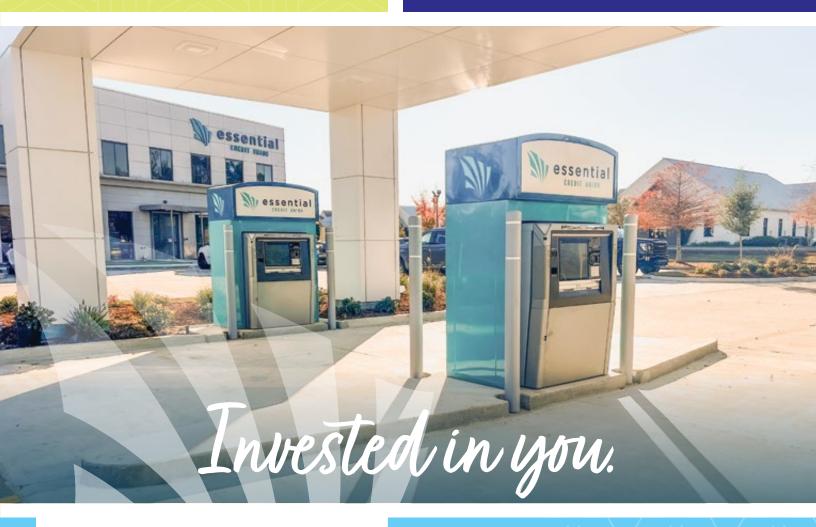

## Towne Center Drive-Thru Now Open

#### 2370 TOWNE CENTER BOULEVARD, BATON ROUGE

### REVOLUTIONIZING BANKING AT YOUR FINGERTIPS

In a groundbreaking move, and as part of our commitment to enhancing the member experience, we proudly announce the grand opening of our new Interactive Teller Machine (ITM) drive-thru at 2370 Towne Center Boulevard. The integration of advanced technology with human interaction aligns with the credit union's mission to provide efficient, secure, and personalized financial services. This cutting-edge ITM technology allows members to conduct a wide range of banking activities from the comfort of their vehicles without removing their connection to a real-life teller.

#### **KEY FEATURES OF THE ITM DRIVE-THRU:**

- Live Video Interaction: Connect with a real, friendly teller who will guide you through transactions, answer questions, and provide personalized assistance.
- Extended Service Hours: Outside of regular banking hours, ITMs also function as ATMs 24/7 to ensure you have access to banking services when it's most convenient for you.
- Advanced Transaction Options: Perform a variety of transactions, from cash and check deposits to withdrawals and loan payments, all without leaving your vehicle.