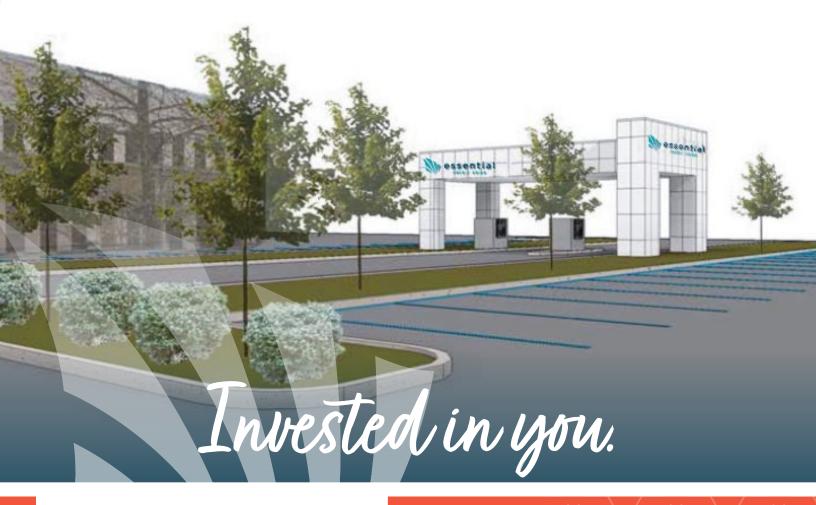

## New Drive-Thru Coming Soon

CONTINUED ON PAGE 3

## New Drive-Thru Coming Soon

Essential's current Operations Center, located in Towne Center, will be getting a new drive-thru! We expect the drive-thru to be completed by the end of 2023. The drive-thru will offer new, innovative technology with two Interactive Teller Machines (ITMs).

#### WHAT IS AN ITM?

ITMs are essentially a "branch in a box." You will receive one-on-one assistance from a live teller, just as you do currently at one of our branches. After teller hours, the ITMs can be used the same way an ATM would work – allowing you to withdraw funds and make deposits to your account 24/7.

Construction is underway, and we look forward to growing so we may better serve you! Be on the lookout for more information and details to come.